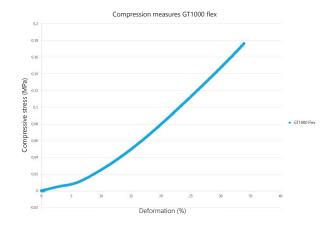

- Low density (2.67 g.cm3)
- Low compression force
- Low RDC (< 10%)</li>
- Highly conductive
- Excellent attenuation performance
- Very high stability over time

| Properties                                               | Standards - Test      | GT 1000 Flex         |
|----------------------------------------------------------|-----------------------|----------------------|
| Elastomer                                                |                       | Silicone             |
| Filler                                                   |                       | Silver-plated copper |
| Volume Resistivity Ω.cm                                  |                       | < 0.005              |
| Hardness shore A                                         | ASTM D 2240           | 40                   |
| Density                                                  | ASTM D 792 Method A   | 2.67                 |
| Break resistance Mpa                                     | ASTM D 412 Method A C | 0.81                 |
| Elongation at break %                                    | ASTM D 412 Method A C | 250                  |
| Tear strength N/mm                                       | ASTM D 624 C          | 3.89                 |
| Residual deformation after compression 70 hours at 100°C | ASTM D 395 Method B   | 6.3 %                |
| Working temperature                                      |                       | -55°C to +125°C      |
| Color                                                    |                       | Grey / Beige         |